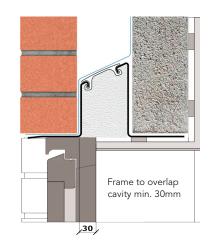

## External wall construction including Hi-therm Lintel:

CAVITY WIDTH CAVITY INSULATION TYPE
100mm Rigid Insulation Board

CAVITY INSULATION FILL BLOCK TYPE
Partial Dene Block

Psi Value (ψ)
0.059

(W/mK)

## Material Thermal Conductivities (W/mK)

| Material                 | Thickness (mm) | Conductivity (W/mK) |
|--------------------------|----------------|---------------------|
| External Brick           | 100            | 0.770               |
| Rigid Insulation Board   | 50mm           | 0.022               |
| Dense Block              | 100            | 1.13                |
| Plaster Dabs & Air space | 10             | 0.066               |
| Plaster Board            | 12.5           | 0.190               |