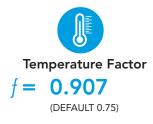

This report was carried out using Physibel Trisco thermal analysis software and the modeling follows the conventions set out for calculating linear thermal transmittance and temperature factors in accordance with BR497.