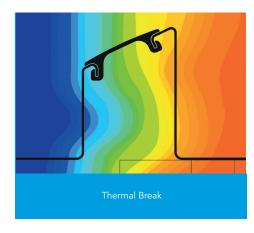

This report was carried out using Physibel Trisco thermal analysis software and the modeling follows the conventions set out for calculating linear thermal transmittance and temperature factors in accordance with BR497.