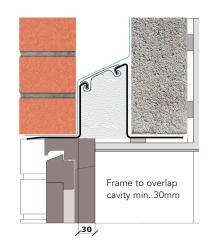

## External wall construction including Hi-therm Lintel:

CAVITY WIDTH CAVITY INSULATION TYPE
100mm Rigid Insulation Board

CAVITY INSULATION FILL BLOCK TYPE
Partial Dene Block

Psi Value (ψ)
0.059

(W/mK)