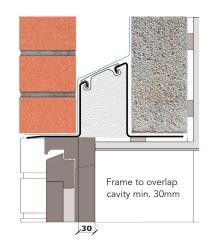

## Psi Value (Y) Calculations & Report

**CERTIFICATE REF:** HTP-125F-0.022-0.11

External wall construction including Hi-therm Lintel:

CAVITY WIDTH CAVITY INSULATION TYPE
125mm Rigid Insulation Board

CAVITY INSULATION FILL BLOCK TYPE
Full Aircrete Block