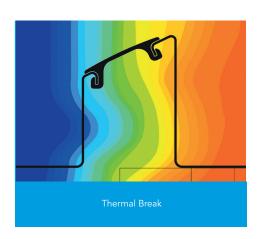

PE
Full Aircrete Block

Psi Value (ψ)
0.070

(W/mK)

## Material Thermal Conductivities (W/mK)

| Material                 | Thickness (mm) | Conductivity (W/mK) |
|--------------------------|----------------|---------------------|
| External Brick           | 100            | 0.770               |
| Rigid Insulation Board   | 125mm          | 0.022               |
| Aircrete Block           | 100            | 0.11                |
| Plaster Dabs & Air space | 10             | 0.066               |
| Plaster Board            | 12.5           | 0.190               |





This report was carried out using Physibel Trisco thermal analysis software and the modeling follows the conventions set out for calculating linear thermal transmittance and temperature factors in accordance with BR497.