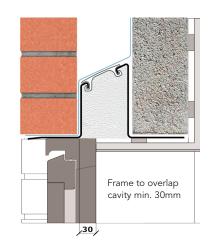

## External wall construction including Hi-therm Lintel:

CAVITY WIDTH CAVITY INSULATION TYPE
125mm Rigid Insulation Board

CAVITY INSULATION FILL BLOCK TYPE
Full Aircrete Block

Psi Value (ψ)
0.070

(W/mK)