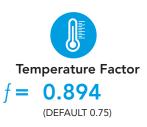

This report was carried out using Physibel Trisco thermal analysis software and the modeling follows the conventions set out for calculating linear thermal transmittance and temperature factors in accordance with BR497.