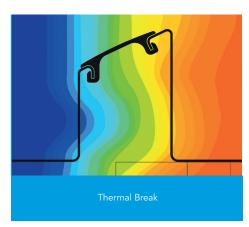

This report was carried out using Physibel Trisco thermal analysis software and the modeling follows the conventions set out for calculating linear thermal transmittance and temperature factors in accordance with BR497.