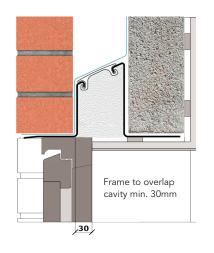

## External wall construction including Hi-therm Lintel:

CAVITY WIDTH 125mm

TICHDY HI HOTDY

CAVITY INSULATION TYPE Rigid Insulation Board

CAVITY INSULATION FILL Full BLOCK TYPE Ultra Lightweight