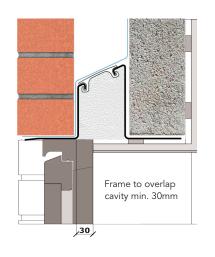

## External wall construction including Hi-therm Lintel:

CAVITY WIDTH 125mm

TICHDY HI HOTDY

CAVITY INSULATION TYPE Rigid Insulation Board

CAVITY INSULATION FILL Full BLOCK TYPE Ultra Lightweight