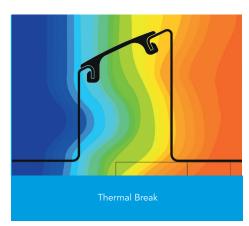

## External wall construction including Hi-therm Lintel:

CAVITY WIDTH 125mm

TICHDY HI HOTDY

CAVITY INSULATION TYPE Rigid Insulation Board

CAVITY INSULATION FILL Full BLOCK TYPE Ultra Lightweight

This report was carried out using Physibel Trisco thermal analysis software and the modeling follows the conventions set out for calculating linear thermal transmittance and temperature factors in accordance with BR497.