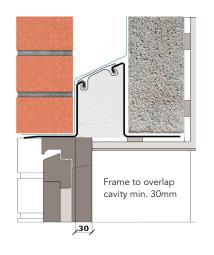

## External wall construction including Hi-therm Lintel:

CAVITY WIDTH 125mm

TICHDY HI HOTDY

CAVITY INSULATION TYPE Rigid Insulation Board

CAVITY INSULATION FILL Full BLOCK TYPE Ultra Lightweight