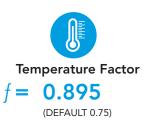

This report was carried out using Physibel Trisco thermal analysis software and the modeling follows the conventions set out for calculating linear thermal transmittance and temperature factors in accordance with BR497.