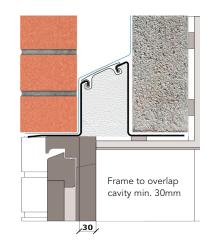

## External wall construction including Hi-therm Lintel:

CAVITY WIDTH CAVITY INSULATION TYPE
125mm Rigid Insulation Board

CAVITY INSULATION FILL BLOCK TYPE

Full Medium Dense Block

Psi Value (ψ)
0.069

(W/mK)