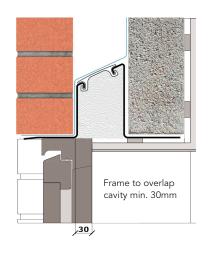

## External wall construction including Hi-therm Lintel:

CAVITY WIDTH 125mm

TICHDY HI HOTDY

CAVITY INSULATION TYPE Rigid Insulation Board

CAVITY INSULATION FILL Full BLOCK TYPE Aircrete Block