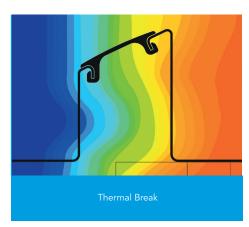

Psi Value (ψ)

This report was carried out using Physibel Trisco thermal analysis software and the modeling follows the conventions set out for calculating linear thermal transmittance and temperature factors in accordance with BR497.