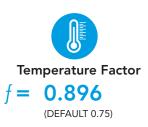

This report was carried out using Physibel Trisco thermal analysis software and the modeling follows the conventions set out for calculating linear thermal transmittance and temperature factors in accordance with BR497.