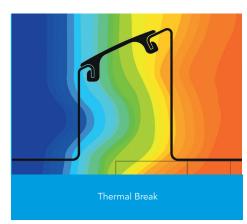

This report was carried out using Physibel Trisco thermal analysis software and the modeling follows the conventions set out for calculating linear thermal transmittance and temperature factors in accordance with BR497.