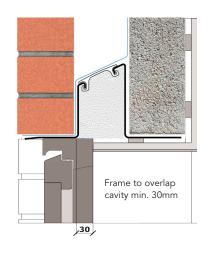

## External wall construction including Hi-therm Lintel:

CAVITY WIDTH 125mm

TICHDY HI HOTDY

CAVITY INSULATION TYPE Rigid Insulation Board

CAVITY INSULATION FILL Full BLOCK TYPE Medium Dense Block