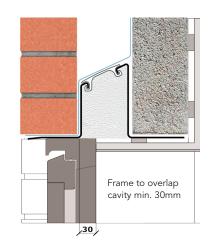

## External wall construction including Hi-therm Lintel:

CAVITY WIDTH CAVITY INSULATION TYPE
125mm Rigid Insulation Board

CAVITY INSULATION FILL BLOCK TYPE
Full Dene Block

Psi Value (ψ)
0.069

(W/mK)

Material Thermal Conductivities (W/mK)

| Material                 | Thickness (mm) | Conductivity (W/mK) |
|--------------------------|----------------|---------------------|
| External Brick           | 100            | 0.770               |
| Rigid Insulation Board   | 125mm          | 0.022               |
| Dense Block              | 100            | 1.33                |
| Plaster Dabs & Air space | 10             | 0.066               |
| Plaster Board            | 12.5           | 0.190               |