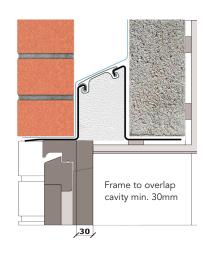

## External wall construction including Hi-therm Lintel:

CAVITY WIDTH 125mm CAVITY INSULATION TYPE
Mineral Wool / Blown Fibre

**CAVITY INSULATION FILL** 

**BLOCK TYPE** 

Full

Aircrete Block

| Temperature Factor |
|--------------------|