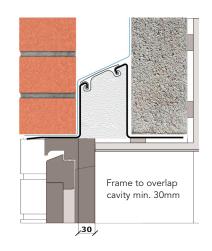

## External wall construction including Hi-therm Lintel:

CAVITY WIDTH 125mm CAVITY INSULATION TYPE Mineral Wool / Blown Fibre

CAVITY INSULATION FILL

**BLOCK TYPE** 

Full

Aircrete Block

Psi Value (ψ)
0.064

| Materia | T | nermal | Conc | uctivities | (W/ | mK) |
|---------|---|--------|------|------------|-----|-----|
|         |   |        |      |            |     |     |