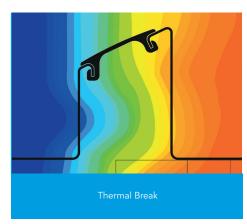

Psi Value (ψ)

This report was carried out using Physibel Trisco thermal analysis software and the modeling follows the conventions set out for calculating linear thermal transmittance and temperature factors in accordance with BR497.