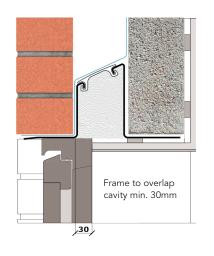

## External wall construction including Hi-therm Lintel:

CAVITY WIDTH 125mm

CTEINY HI HOTMY

CAVITY INSULATION TYPE Mineral Wool / Blown Fibre

CAVITY INSULATION FILL Full BLOCK TYPE Ultra Lightweight