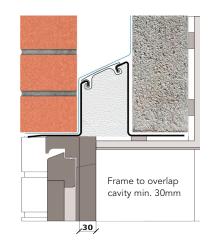

## External wall construction including Hi-therm Lintel:

CAVITY WIDTH 125mm CAVITY INSULATION TYPE
Mineral Wool / Blown Fibre

**CAVITY INSULATION FILL** 

**BLOCK TYPE** 

Full

Ultra Lightweight

Psi Value (ψ)
0.063