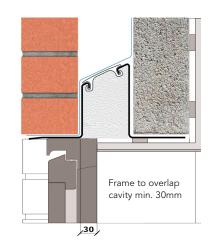

## External wall construction including Hi-therm Lintel:

CAVITY WIDTH 125mm CAVITY INSULATION TYPE Mineral Wool / Blown Fibre

**CAVITY INSULATION FILL** 

**BLOCK TYPE** 

Full

Ultra Lightweight

Psi Value (ψ)
0.063