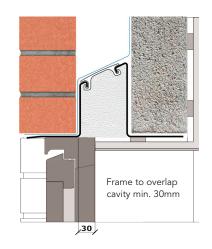

## External wall construction including Hi-therm Lintel:

CAVITY WIDTH 125mm CAVITY INSULATION TYPE Mineral Wool / Blown Fibre

**CAVITY INSULATION FILL** 

**BLOCK TYPE** 

Full

Medium Dense Block

Psi Value (ψ)
0.062