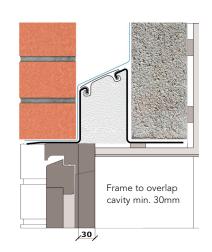

## External wall construction including Hi-therm Lintel:

**CAVITY WIDTH** 125mm

Plaster Board

**CAVITY INSULATION TYPE** Mineral Wool / Blown Fibre

**CAVITY INSULATION FILL** 

**BLOCK TYPE** 

Full

Aircrete Block