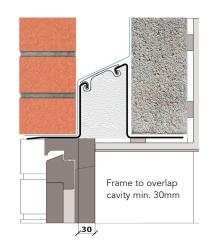

## External wall construction including Hi-therm Lintel:

CAVITY WIDTH 125mm CAVITY INSULATION TYPE
Mineral Wool / Blown Fibre

**CAVITY INSULATION FILL** 

**BLOCK TYPE** 

Full

Medium Dense Block

Psi Value (ψ)
0.062