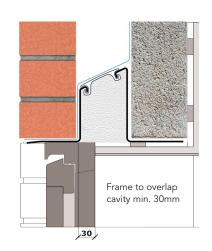

## External wall construction including Hi-therm Lintel:

Material Thermal Conductivities (W/mK)

CAVITY WIDTH 125mm CAVITY INSULATION TYPE
Mineral Wool / Blown Fibre

**CAVITY INSULATION FILL** 

BLOCK TYPE

Full

Dene Block

| (,, |
|-----|
|     |
|     |
|     |
|     |
|     |
|     |
|     |

Conductivity (W/mK) Material Thickness (mm) External Brick 100 0.770 Pumped Bead 125mm 0.032 Dene Block 100 1.13 Plaster Dabs & Air space 10 0.066 Plaster Board 12.5 0.190