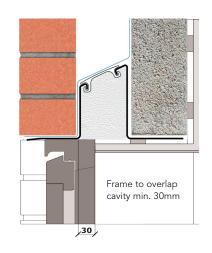

## External wall construction including Hi-therm Lintel:

CAVITY WIDTH 125mm CAVITY INSULATION TYPE Mineral Wool / Blown Fibre

**CAVITY INSULATION FILL** 

**BLOCK TYPE** 

Full

Dene Block

| Material Thermal Cond | uctivities (W/mK) |  |
|-----------------------|-------------------|--|
|                       |                   |  |

| Material                 | Thickness (mm) | Conductivity (W/mK) |
|--------------------------|----------------|---------------------|
| External Brick           | 100            | 0.770               |
| Pumped Bead              | 125mm          | 0.032               |
| Dene Block               | 100            | 1.33                |
| Plaster Dabs & Air space | 10             | 0.066               |
| Plaster Board            | 12.5           | 0.190               |