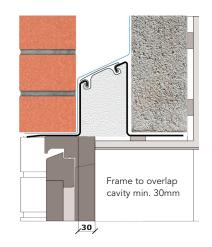

## External wall construction including Hi-therm Lintel:

**CAVITY WIDTH CAVITY INSULATION TYPE** 

125mm **Pumped Bead** 

**CAVITY INSULATION FILL BLOCK TYPE** 

Full Aircrete Block

| Psi | Val | lue | (ψ) |
|-----|-----|-----|-----|
| 0   | .0  | 66  | 5   |