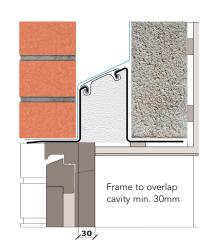

## External wall construction including Hi-therm Lintel:

CAVITY WIDTH CAVITY INSULATION TYPE

125mm Pumped Bead

CAVITY INSULATION FILL BLOCK TYPE
Full Aircrete Block

Psi Value (ψ)
0.065
(W/mK)

## Material Thermal Conductivities (W/mK)

| Material                 | Thickness (mm) | Conductivity (W/mK) |
|--------------------------|----------------|---------------------|
| External Brick           | 100            | 0.770               |
| Pumped Bead              | 125mm          | 0.033               |
| Aircrete Block           | 100            | 0.15                |
| Plaster Dabs & Air space | 10             | 0.066               |
| Plaster Board            | 12.5           | 0.190               |