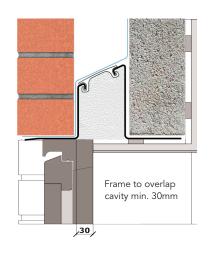

## External wall construction including Hi-therm Lintel:

CAVITY WIDTH 125mm

CTEINY HI HOINY

CAVITY INSULATION TYPE Pumped Bead

CAVITY INSULATION FILL Full BLOCK TYPE Ultra Lightweight