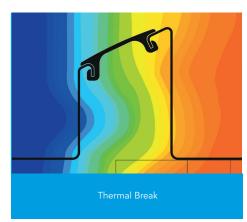

Psi Value (ψ)

This report was carried out using Physibel Trisco thermal analysis software and the modeling follows the conventions set out for calculating linear thermal transmittance and temperature factors in accordance with BR497.