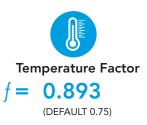

This report was carried out using Physibel Trisco thermal analysis software and the modeling follows the conventions set out for calculating linear thermal transmittance and temperature factors in accordance with BR497.