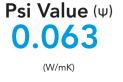

## **Psi Value** $(\Psi)$ Calculations & Report

CERTIFICATE REF: HTP-125F-0.033-0.28