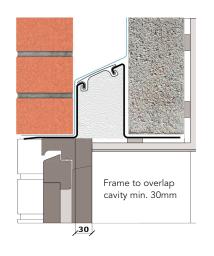

## External wall construction including Hi-therm Lintel:

CAVITY WIDTH 125mm

TICHDY HI HOTDY

CAVITY INSULATION TYPE Pumped Bead

CAVITY INSULATION FILL Full BLOCK TYPE Ultra Lightweight