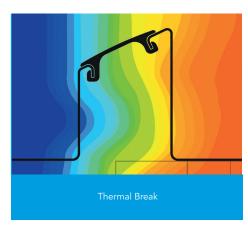

## **Psi Value** $(\Psi)$ Calculations & Report

CERTIFICATE REF: HTP-125F-0.033-0.45

## External wall construction including Hi-therm Lintel:

CAVITY WIDTH 125mm

TICHDY HI HOTDY

CAVITY INSULATION TYPE Pumped Bead

CAVITY INSULATION FILL Full BLOCK TYPE Medium Dense Block