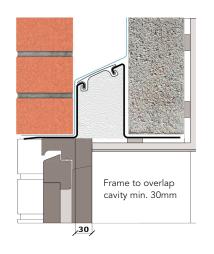

## External wall construction including Hi-therm Lintel:

CAVITY WIDTH 125mm

TICHDY HI HOTDY

CAVITY INSULATION TYPE Pumped Bead

CAVITY INSULATION FILL Full BLOCK TYPE Medium Dense Block