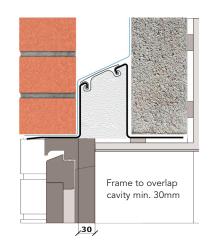

## External wall construction including Hi-therm Lintel:

CAVITY WIDTH CAVITY INSULATION TYPE

125mm Pumped Bead

CAVITY INSULATION FILL BLOCK TYPE
Full Aircrete Block

Psi Value (ψ)
0.062

(W/mK)