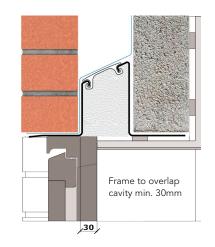

## External wall construction including Hi-therm Lintel:

CAVITY WIDTH CAVITY INSULATION TYPE

125mm Pumped Bead

CAVITY INSULATION FILL BLOCK TYPE

Full Dene Block

0.062 (W/mK)

Psi Value (ψ)