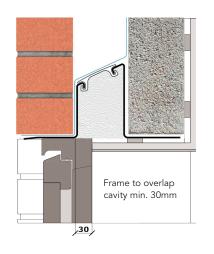

## External wall construction including Hi-therm Lintel:

CAVITY WIDTH 125mm

CTEINY HI HOTMY

CAVITY INSULATION TYPE Mineral Wool / Blown Fibre

CAVITY INSULATION FILL Full BLOCK TYPE Aircrete Block