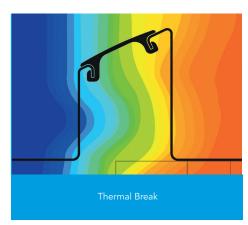

Psi Value (ψ)

This report was carried out using Physibel Trisco thermal analysis software and the modeling follows the conventions set out for calculating linear thermal transmittance and temperature factors in accordance with BR497.