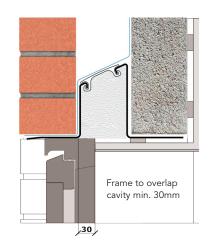

## External wall construction including Hi-therm Lintel:

CAVITY WIDTH 125mm CAVITY INSULATION TYPE Mineral Wool / Blown Fibre

CAVITY INSULATION FILL

**BLOCK TYPE** 

Full

Aircrete Block

(W/mK)

Psi Value (ψ)

## Material Thermal Conductivities (W/mK) Material Thickness (mm)

| Material                 | Thickness (mm) | Conductivity (W/mK) |
|--------------------------|----------------|---------------------|
| External Brick           | 100            | 0.770               |
| Pumped Bead              | 125mm          | 0.034               |
| Aircrete Block           | 100            | 0.15                |
| Plaster Dabs & Air space | 10             | 0.066               |
| Plaster Board            | 12.5           | 0.190               |