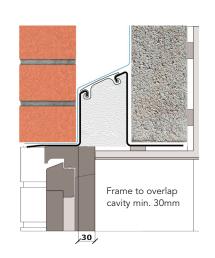

## External wall construction including Hi-therm Lintel:

**CAVITY WIDTH** 

**CAVITY INSULATION TYPE** Mineral Wool / Blown Fibre

125mm

**BLOCK TYPE** 

**CAVITY INSULATION FILL** 

Aircrete Block

Full