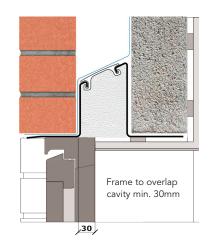

## External wall construction including Hi-therm Lintel:

CAVITY WIDTH 125mm CAVITY INSULATION TYPE
Mineral Wool / Blown Fibre

**CAVITY INSULATION FILL** 

**BLOCK TYPE** 

Full

Ultra Lightweight

Psi Value (ψ) 0.063