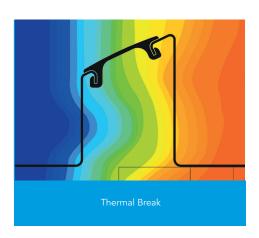

This report was carried out using Physibel Trisco thermal analysis software and the modeling follows the conventions set out for calculating linear thermal transmittance and temperature factors in accordance with BR497.