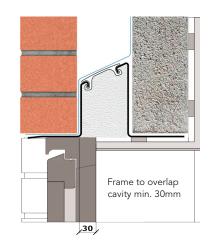

## External wall construction including Hi-therm Lintel:

CAVITY WIDTH 125mm CAVITY INSULATION TYPE
Mineral Wool / Blown Fibre

CAVITY INSULATION FILL

**BLOCK TYPE** 

Full

Ultra Lightweight

Psi Value (ψ)
0.063