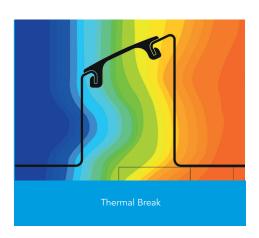

Temperature Factor f = 0.894(DEFAULT 0.75)

This report was carried out using Physibel Trisco thermal analysis software and the modeling follows the conventions set out for calculating linear thermal transmittance and temperature factors in accordance with BR497.