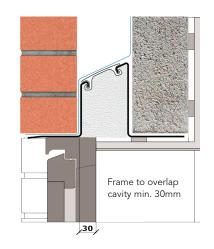

## External wall construction including Hi-therm Lintel:

CAVITY WIDTH 125mm CAVITY INSULATION TYPE Mineral Wool / Blown Fibre

**CAVITY INSULATION FILL** 

**BLOCK TYPE** 

Full

Medium Dense Block

Psi Value (ψ)
0.062