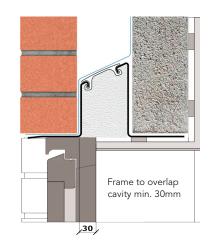

## External wall construction including Hi-therm Lintel:

CAVITY WIDTH 125mm CAVITY INSULATION TYPE Mineral Wool / Blown Fibre

**CAVITY INSULATION FILL** 

**BLOCK TYPE** 

Full

Medium Dense Block

Psi Value (ψ)
0.062

## Material Thermal Conductivities (W/mK)

| Material                 | Thickness (mm) | Conductivity (W/mK) |
|--------------------------|----------------|---------------------|
| External Brick           | 100            | 0.770               |
| Pumped Bead              | 125mm          | 0.034               |
| Medium Dense Block       | 100            | 0.51                |
| Plaster Dabs & Air space | 10             | 0.066               |
| Plaster Board            | 12.5           | 0.190               |