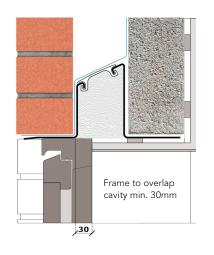

## External wall construction including Hi-therm Lintel:

CAVITY WIDTH 125mm

CTEINY HI HOTMY

CAVITY INSULATION TYPE Mineral Wool / Blown Fibre

CAVITY INSULATION FILL Full BLOCK TYPE Aircrete Block