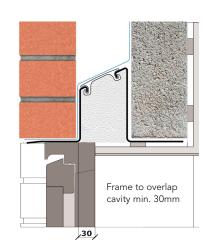

## External wall construction including Hi-therm Lintel:

**CAVITY WIDTH** 125mm

Pumped Bead

Dene Block

Plaster Board

Plaster Dabs & Air space

**CAVITY INSULATION TYPE** Mineral Wool / Blown Fibre

**CAVITY INSULATION FILL** 