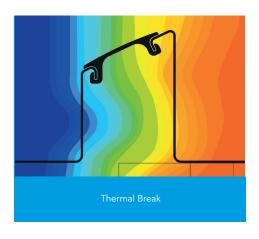

## External wall construction including Hi-therm Lintel:

CAVITY WIDTH 125mm CAVITY INSULATION TYPE
Mineral Wool / Blown Fibre

**CAVITY INSULATION FILL** 

**BLOCK TYPE** 

Full

Dene Block

0.062 (W/mK)

Psi Value (ψ)

This report was carried out using Physibel Trisco thermal analysis software and the modeling follows the conventions set out for calculating linear thermal transmittance and temperature factors in accordance with BR497.