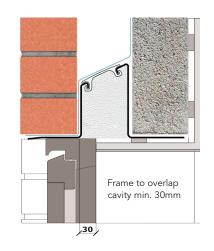

## External wall construction including Hi-therm Lintel:

CAVITY WIDTH 125mm CAVITY INSULATION TYPE
Mineral Wool / Blown Fibre

**CAVITY INSULATION FILL** 

**BLOCK TYPE** 

Full

Dene Block

0.062 (W/mK)

Psi Value (ψ)