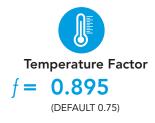

This report was carried out using Physibel Trisco thermal analysis software and the modeling follows the conventions set out for calculating linear thermal transmittance and temperature factors in accordance with BR497.