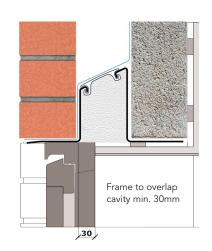

## External wall construction including Hi-therm Lintel:

CAVITY WIDTH CAVITY INSULATION TYPE

125mm Cavity Slabs

CAVITY INSULATION FILL BLOCK TYPE
Full Aircrete Block

Psi Value (ψ)
0.065

(W/mK)

## Material Thermal Conductivities (W/mK)

| Material                 | Thickness (mm) | Conductivity (W/mK) |
|--------------------------|----------------|---------------------|
| External Brick           | 100            | 0.770               |
| Cavity Slabs             | 125mm          | 0.037               |
| Aircrete Block           | 100            | 0.11                |
| Plaster Dabs & Air space | 10             | 0.066               |
| Plaster Board            | 12.5           | 0.190               |