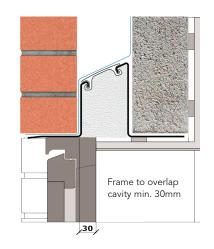

## External wall construction including Hi-therm Lintel:

CAVITY WIDTH CAVITY INSULATION TYPE

125mm Cavity Slabs

CAVITY INSULATION FILL BLOCK TYPE
Full Aircrete Block

Psi Value (ψ)
0.063

(W/mK)