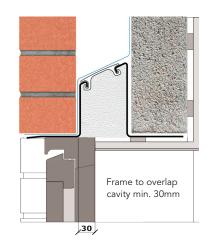

## External wall construction including Hi-therm Lintel:

CAVITY WIDTH CAVITY INSULATION TYPE

125mm Cavity Slabs

CAVITY INSULATION FILL BLOCK TYPE
Full Aircrete Block

Psi Value (ψ)
0.062

(W/mK)