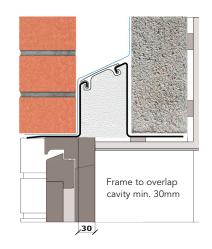

## External wall construction including Hi-therm Lintel:

CAVITY WIDTH CAVITY INSULATION TYPE

125mm Cavity Slabs

CAVITY INSULATION FILL BLOCK TYPE

Full Medium Dense Block

Psi Value (ψ)
0.060

(W/mK)

## Material Thermal Conductivities (W/mK)

| Material                 | Thickness (mm) | Conductivity (W/mK) |
|--------------------------|----------------|---------------------|
| External Brick           | 100            | 0.770               |
| Cavity Slabs             | 125mm          | 0.037               |
| Medium Dense Block       | 100            | 0.51                |
| Plaster Dabs & Air space | 10             | 0.066               |
| Plaster Board            | 12.5           | 0.190               |