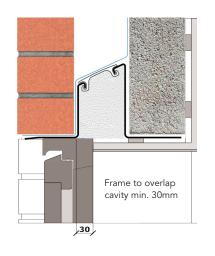

## External wall construction including Hi-therm Lintel:

CAVITY WIDTH 125mm

CTEINY HI HOINY

CAVITY INSULATION TYPE Cavity Slabs

CAVITY INSULATION FILL Full BLOCK TYPE Aircrete Block