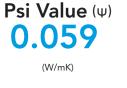

## **Psi Value** $(\Psi)$ Calculations & Report

CERTIFICATE REF: HTP-125F-0.037-1.13

## Material Thermal Conductivities (W/mK)

| Material                 | Thickness (mm) | Conductivity (W/mK) |
|--------------------------|----------------|---------------------|
| External Brick           | 100            | 0.770               |
| Cavity Slabs             | 125mm          | 0.037               |
| Dense Block              | 100            | 1.13                |
| Plaster Dabs & Air space | 10             | 0.066               |
| Plaster Board            | 12.5           | 0.190               |