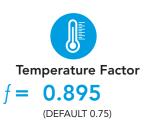

This report was carried out using Physibel Trisco thermal analysis software and the modeling follows the conventions set out for calculating linear thermal transmittance and temperature factors in accordance with BR497.