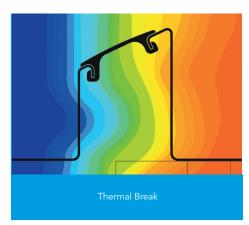

This report was carried out using Physibel Trisco thermal analysis software and the modeling follows the conventions set out for calculating linear thermal transmittance and temperature factors in accordance with BR497.