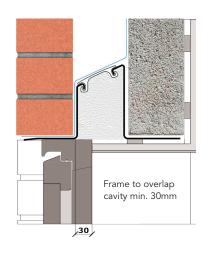

## External wall construction including Hi-therm Lintel:

CAVITY WIDTH 125mm

TICHDY HI HOTDY

CAVITY INSULATION TYPE Cavity Slabs

CAVITY INSULATION FILL Full BLOCK TYPE Dene Block