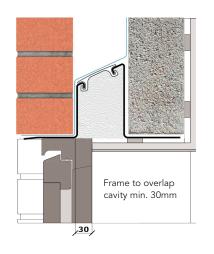

## External wall construction including Hi-therm Lintel:

CAVITY WIDTH 125mm

TISIDY HEHOMAY

CAVITY INSULATION TYPE Rigid Insulation Board

CAVITY INSULATION FILL Partial BLOCK TYPE Aircrete Block