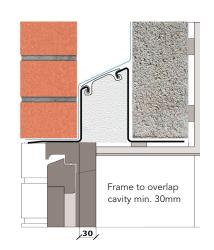

## External wall construction including Hi-therm Lintel:

CAVITY WIDTH CAVITY INSULATION TYPE
125mm Rigid Insulation Board

CAVITY INSULATION FILL BLOCK TYPE
Partial Aircrete Block

Psi Value (ψ)
0.072

(W/mK)