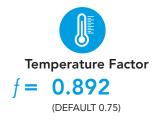

This report was carried out using Physibel Trisco thermal analysis software and the modeling follows the conventions set out for calculating linear thermal transmittance and temperature factors in accordance with BR497.