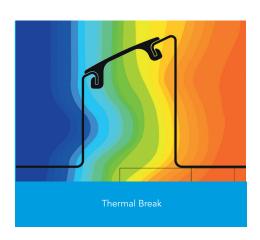

This report was carried out using Physibel Trisco thermal analysis software and the modeling follows the conventions set out for calculating linear thermal transmittance and temperature factors in accordance with BR497.