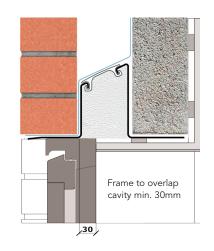

## External wall construction including Hi-therm Lintel:

CAVITY WIDTH CAVITY INSULATION TYPE
125mm Rigid Insulation Board

CAVITY INSULATION FILL BLOCK TYPE
Partial Aircrete Block

Psi Value (ψ) 0.072

(W/mK)

## Material Thermal Conductivities (W/mK)

| Material                 | Thickness (mm) | Conductivity (W/mK) |
|--------------------------|----------------|---------------------|
| External Brick           | 100            | 0.770               |
| Rigid Insulation Board   | 75mm           | 0.018               |
| Aircrete Block           | 100            | 0.19                |
| Plaster Dabs & Air space | 10             | 0.066               |
| Plaster Board            | 12.5           | 0.190               |