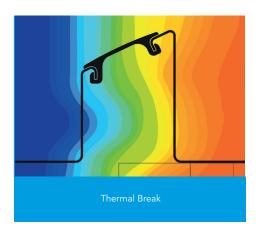

This report was carried out using Physibel Trisco thermal analysis software and the modeling follows the conventions set out for calculating linear thermal transmittance and temperature factors in accordance with BR497.