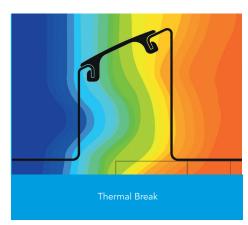

## External wall construction including Hi-therm Lintel:

CAVITY WIDTH 125mm

TICHDY HI HOTDY

CAVITY INSULATION TYPE Rigid Insulation Board

CAVITY INSULATION FILL Partial BLOCK TYPE Ultra Lightweight