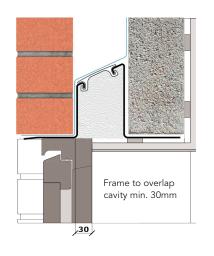

## External wall construction including Hi-therm Lintel:

CAVITY WIDTH 125mm

TICHDY HI HOTDY

CAVITY INSULATION TYPE Rigid Insulation Board

CAVITY INSULATION FILL Partial BLOCK TYPE Ultra Lightweight