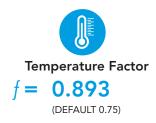

This report was carried out using Physibel Trisco thermal analysis software and the modeling follows the conventions set out for calculating linear thermal transmittance and temperature factors in accordance with BR497.