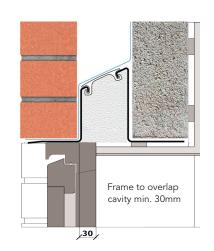

## External wall construction including Hi-therm Lintel:

CAVITY WIDTH CAVITY INSULATION TYPE
125mm Rigid Insulation Board

CAVITY INSULATION FILL BLOCK TYPE
Partial Ultra Lightweight

Psi Value (ψ)
0.071

(W/mK)