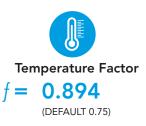

This report was carried out using Physibel Trisco thermal analysis software and the modeling follows the conventions set out for calculating linear thermal transmittance and temperature factors in accordance with BR497.