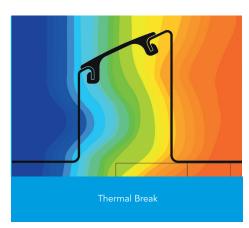

## External wall construction including Hi-therm Lintel:

CAVITY WIDTH 125mm

TISIDY HEHOMA

CAVITY INSULATION TYPE Rigid Insulation Board

CAVITY INSULATION FILL Partial BLOCK TYPE Medium Dense Block