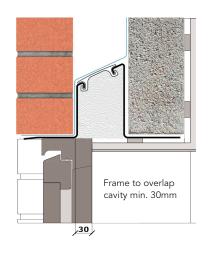

## External wall construction including Hi-therm Lintel:

CAVITY WIDTH 125mm

TISIDY HEHOMA

CAVITY INSULATION TYPE Rigid Insulation Board

CAVITY INSULATION FILL Partial BLOCK TYPE Medium Dense Block